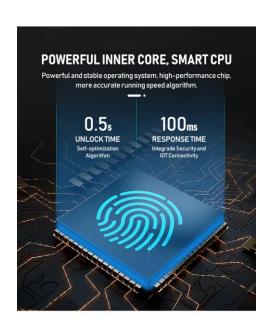

- Stylish and simple design
- Highly sensitive fingerprint
- Alarming Function when the door is not close well or low power, wrong operation
- Anti-copy encrypted card: Intelligent encryption IC card recognition, easy to manage, high security against copying.
- Powerful inner core: high- performance chip, more accurate running speed algorithm