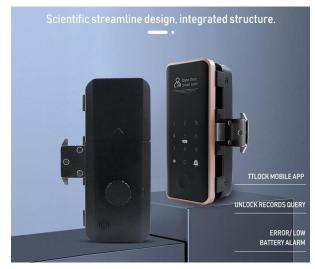

### **Product Introduction**

EL-G3 is smart digital door lock with small size and 5 ways to unlock- fingerprint, password, card, key and APP via Bluetooth. EL-G3 is designed for frame-less glass doors.

#### **Features**

- Small size
- Integrated doorbells
- Multiple ways to unlock: fingerprint, code, card, mechanical key, mobile APP

**SEMICONDUCTOR** 

**FINGERPRINT SENSOR**Anti fake fingerprint, sensitive

- Stylish and simple design
- Highly sensitive fingerprint
- Alarming Function when the door is not close well or low power, wrong operation
- Anti-copy encrypted card: Intelligent encryption IC card recognition, easy to manage, high security against copying.
- Powerful inner core: high- performance chip, more accurate running speed algorithm