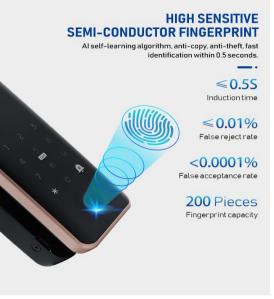

## **Technical Specifications**

• Material: Aluminum alloy

Power supply: 4x1.5V AAA batteries - not included

Charging input: Type C

Alert voltage: 4.8V

Static currency: 65 uA

• Induction time: ≤ 0.5s

• False reject rate: ≤ 0.01%

• False acceptance rate: ≤0.0001%

Fingerprint capacity: 200Password capacity: 150

Card capacity: 200

Password length: 6-12 digits

Door thickness: 8-12mm

Control: Local control via Bluetooth

Multiple ways to unlock