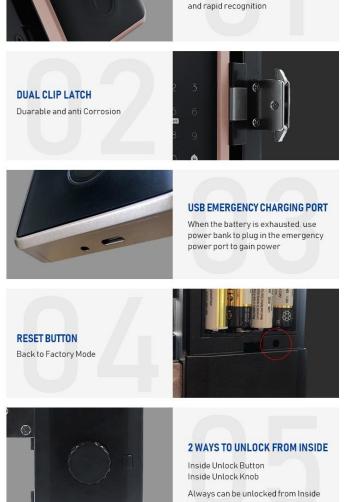

Voice control

High sensitive fingerprint

Anti-pry alarm

USB emergency interface

Virtual password

| Catalogue<br>number | Fingerprint capacity | Password capacity | Card capacity | Door thickness | Packing/Box<br>(pcs) |
|---------------------|----------------------|-------------------|---------------|----------------|----------------------|
| 195010              | 200                  | 150               | 200           | 8-12mm         | 1                    |

#### **Features**

- Small size
- Integrated doorbells
- Multiple ways to unlock: fingerprint, code, card, mechanical key, mobile APP

**SEMICONDUCTOR** 

**FINGERPRINT SENSOR**Anti fake fingerprint, sensitive

- Stylish and simple design
- Highly sensitive fingerprint
- Alarming Function when the door is not close well or low power, wrong operation
- Anti-copy encrypted card: Intelligent encryption IC card recognition, easy to manage, high security against copying.
- Powerful inner core: high- performance chip, more accurate running speed algorithm