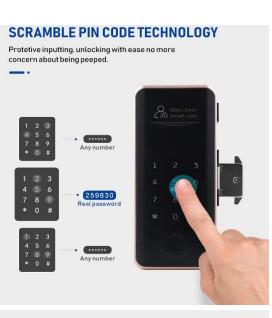

Voice control

High sensitive fingerprint

Anti-pry alarm

USB emergency interface

Virtual password

| Catalogue<br>number | Fingerprint capacity | Password capacity | Card capacity | Door thickness | Packing/Box<br>(pcs) |
|---------------------|----------------------|-------------------|---------------|----------------|----------------------|
| 195010              | 200                  | 150               | 200           | 8-12mm         | 1                    |