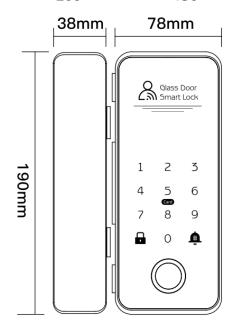

### **Product Introduction**

EL-G3 is smart digital door lock with small size and 5 ways to unlock- fingerprint, password, card, key and APP via Bluetooth. EL-G3 is designed for frame-less glass doors.

## **Technical Specifications**

• Material: Aluminum alloy

Power supply: 4x1.5V AAA batteries - not included

Charging input: Type C

Alert voltage: 4.8V

Static currency: 65 uA

• Induction time: ≤ 0.5s

• False reject rate: ≤ 0.01%

• False acceptance rate: ≤0.0001%

Fingerprint capacity: 200Password capacity: 150

Card capacity: 200

Password length: 6-12 digits

Door thickness: 8-12mm

Control: Local control via Bluetooth

Multiple ways to unlock

Voice control

High sensitive fingerprint

Anti-pry alarm

USB emergency interface

Virtual password

| Catalogue<br>number | Fingerprint capacity | Password capacity | Card capacity | Door thickness | Packing/Box<br>(pcs) |
|---------------------|----------------------|-------------------|---------------|----------------|----------------------|
| 195010              | 200                  | 150               | 200           | 8-12mm         | 1                    |