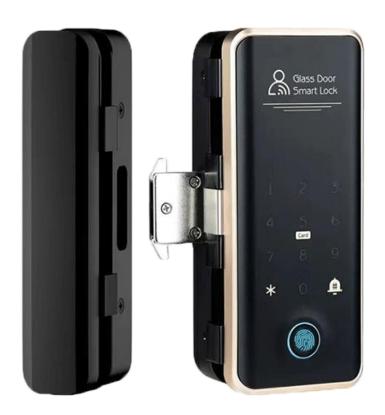

### **Product Introduction**

EL-G3 is smart digital door lock with small size and 5 ways to unlock- fingerprint, password, card, key and APP via Bluetooth. EL-G3 is designed for frame-less glass doors.

#### **Features**

- Small size
- Integrated doorbells
- Multiple ways to unlock: fingerprint, code, card, mechanical key, mobile APP

**SEMICONDUCTOR** 

**FINGERPRINT SENSOR**Anti fake fingerprint, sensitive

- Stylish and simple design
- Highly sensitive fingerprint
- Alarming Function when the door is not close well or low power, wrong operation
- Anti-copy encrypted card: Intelligent encryption IC card recognition, easy to manage, high security against copying.
- Powerful inner core: high- performance chip, more accurate running speed algorithm